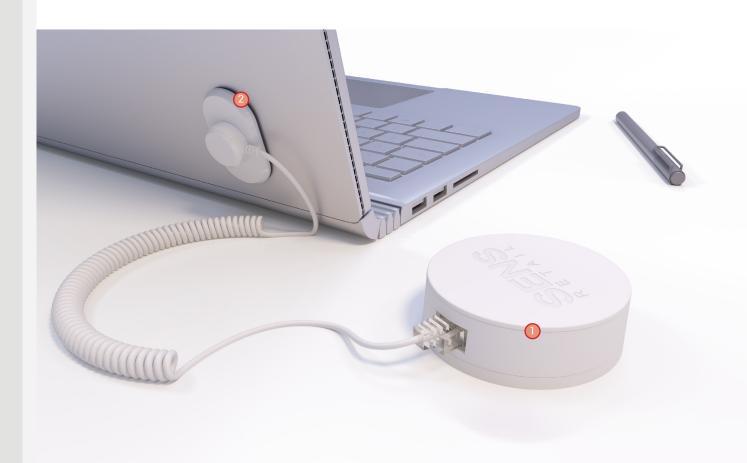

### **SENS UNO Controller**

Headphones, Wi-Fi or Bluetooth sound systems but also laptops and other valuable portable products require flexible protection in retail stores.

The SENS UNO stand alone controller offers electronic protection for these. It is a compact unit with integrated alarm circuit plus charging capabilities for 5V devices. A variety of sensors including switch, loop and USB type are available to protect practically all wearables.

Installation is a matter of minutes. This makes the SENS UNO stand alone controller the ideal security device for a large range of electronic products.

### **Specifications**

| <del>-</del>             |                      |
|--------------------------|----------------------|
| Description              | SENS UNO Controller  |
| Article code Controller  | 110 000 010          |
| Article code Roto Sensor | 120 000 810          |
| Article code Loop Sensor | SD335-T/W            |
| Article code Wing Sensor | 120 00 010           |
| Article code SRF Key     | 200 000 020          |
| Dimensions Controller    | ø 56mm / 21mm height |