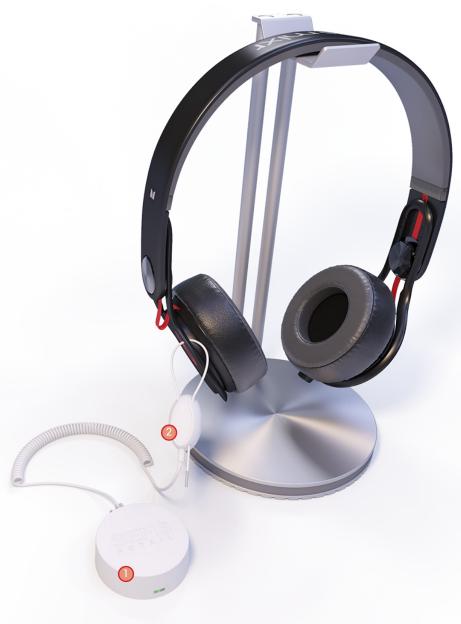

### **SENS UNO Controller**

Headphones, Wi-Fi or Bluetooth sound systems but also laptops and other valuable portable products require flexible protection in retail stores.

The SENS UNO stand alone controller offers electronic protection for these. It is a compact unit with integrated alarm circuit plus charging capabilities for 5V devices. A variety of sensors including switch, loop and USB type are available to protect practically all wearables.

Installation is a matter of minutes. This makes the SENS UNO stand alone controller the ideal security device for a large range of electronic products.