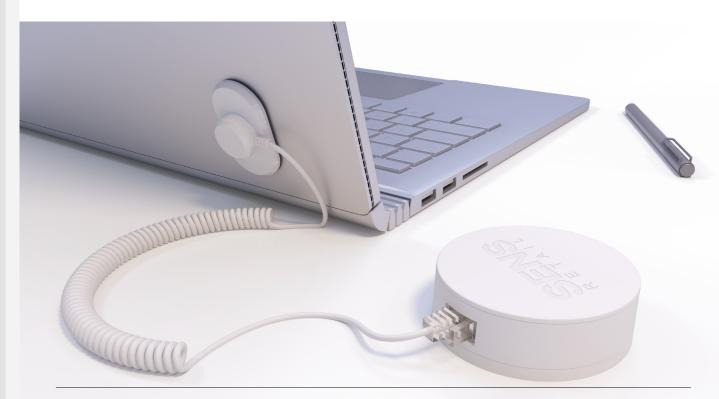

### **SENS UNO Controller**

Headphones, Wi-Fi or Bluetooth sound systems but also laptops and other valuable portable products require flexible protection in retail stores.

The SENS UNO stand alone controller offers electronic protection for these. It is a compact unit with integrated alarm circuit plus charging capabilities for 5V devices. A variety of sensors including switch, loop and USB type are available to protect practically all wearables.

Installation is a matter of minutes. This makes the SENS UNO stand alone controller the ideal security device for a large range of electronic products.