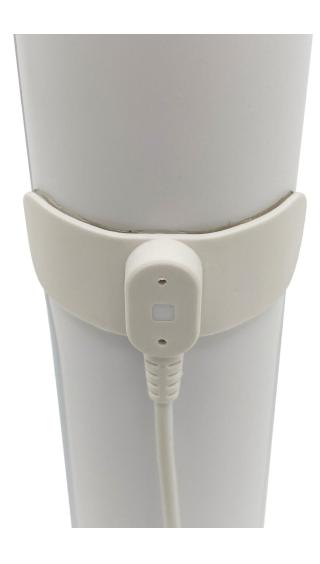

### **Specifications**

| <del>-</del>             |                      |
|--------------------------|----------------------|
| Description              | SENS UNO Controller  |
| Article code Controller  | 110 000 010          |
| Article code Roto Sensor | 120 000 810          |
| Article code Loop Sensor | SD335-T/W            |
| Article code Wing Sensor | 120 00 010           |
| Article code SRF Key     | 200 000 020          |
| Dimensions Controller    | ø 56mm / 21mm height |