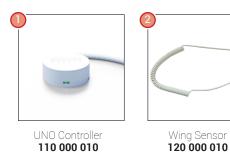

### **Specifications**

| <del>-</del>             |                      |
|--------------------------|----------------------|
| Description              | SENS UNO Controller  |
| Article code Controller  | 110 000 010          |
| Article code Roto Sensor | 120 000 810          |
| Article code Loop Sensor | SD335-T/W            |
| Article code Wing Sensor | 120 00 010           |
| Article code SRF Key     | 200 000 020          |
| Dimensions Controller    | ø 56mm / 21mm height |