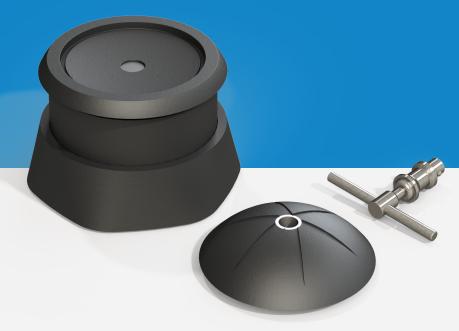

## **Shell Detacher**

A full ABS detacher with a strong magnet ensuing a quick release of the pin from its tag. The shell detacher comes with a flat surface suitable for all shell shaped tag surfaces. The detacher is suitable for table top of flush mount installation and comes standard with installation accessories, a cover cap and T-grip.

## **Specifications**

| Description        | Shell detacher |
|--------------------|----------------|
| Article code       | XA-DUXS241901  |
| Build in size      | 63 mm          |
| Strenght           | 10.000 Guass   |
| Material           | ABS            |
| Weight             | 520 gr         |
| Color              | Black          |
| Included in carton | 44 pieces      |