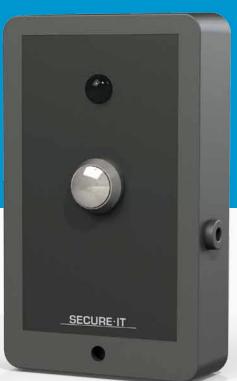

## **Random Selector**

The SECURE-IT Radom Selector makes it possible to carry out an inspection without regard to the person and preference, for example on the bags of employees who leave the premises after work.

The SECURE-IT Radom Selector has a kind of built-in electronic dice. By pressing the button, this determines whether the green or the red light comes on, this interfal is adjustable.