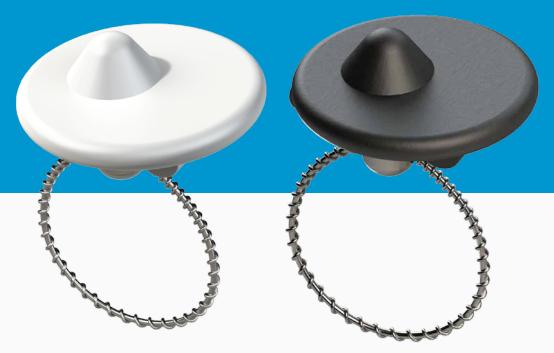

## **R50 Bottle Tag**

These bottle tags practically work on every botle to prevent it from theft, due to its adjustable steel wire. It comes in RF frequency integrated. This tag is delivered in a full black of full white color. The Black version is equipped with a Normal Lock, the White version with a Super Lock structure which firmly holds its steel wire in place.