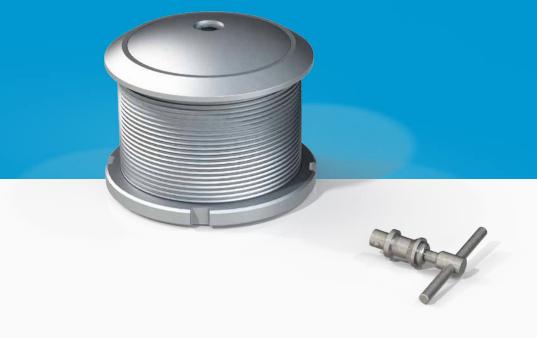

## **Hyper Detacher**

A full metal detacher with an extra strong magnet ensuing a quick release of the pin from its Hyper Lock tag. The Hyper detacher comes with a flat surface suitable for all (shell) shaped tag surfaces. The detacher is suitable for table top or flush mount installation and comes standard with installation accessories, a cover cap and T-grip.

## **Specifications**

| Description   | Hyper detacher                  |
|---------------|---------------------------------|
| Article code  | 4072                            |
| Build in size | 73 mm                           |
| Strenght      | 16.000 Guass                    |
| Material      | Metal                           |
| Weight        | 1300 gr incl. mounting material |
| Color         | Silver                          |