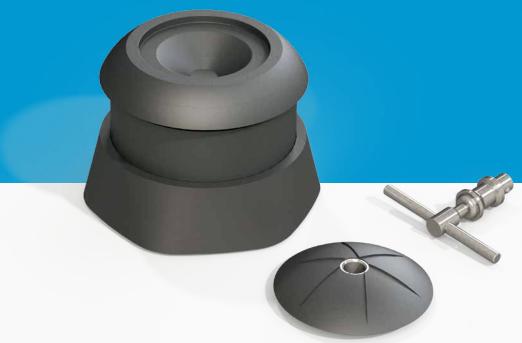

## **Conventional Detacher**

A full ABS detacher with a strong magnet ensuing a quick release of the pin from its tag. The conventional detacher comes with a a hole at the top, fitting all conical shaped tag surfaces. The detacher is suitable for table top of flush mount installation and comes standard with installation accessories, a cover cap and T-grip.

## **Specifications**

| Description        | Conventional detacher |
|--------------------|-----------------------|
| Article code       | XA-DUXC241900         |
| Build in size      | 63 mm                 |
| Strenght           | 10.000 Guass          |
| Material           | ABS                   |
| Weight             | 520 gr                |
| Color              | Black                 |
| Included in carton | 44 pieces             |