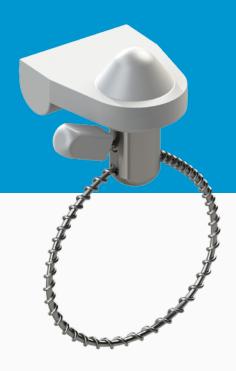

## **Bottle Tag AM**

The Bottle Tag AM is a very discrete security solution to prevent theft of bottles. The bottle tag is equipped with a strong steel lanyard for flexible application. It comes in AM frequency integrated. This tag is delivered in a full white color. The tag is equipped with a Super Lock structure.

## **Specifications**

| Description        | Bottle Tag AM   |
|--------------------|-----------------|
| Article code Black | XT-BOT00058WHIS |
| Frequency          | AM, 58KHz       |
| Size               | 36*30*32 mm     |
| Lanyard            | Steel           |
| Weight             | 22 gr           |
| Lock structure     | Super Lock      |
| Color              | White           |
| Included in carton | 500 pieces      |