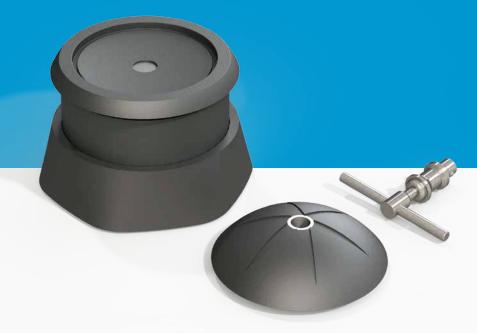

## **Shell Detacher**

A full ABS detacher with a strong magnet ensuing a quick release of the pin from its tag. The shell detacher comes with a flat surface suitable for all shell shaped tag surfaces. The detacher is suitable for table top of flush mount installation and comes standard with installation accessories, a cover cap and T-grip.

## **Specifications**

| Description        | Shell detacher |
|--------------------|----------------|
| Article code       | XA-DUXC241901  |
| Build in size      | 63 mm          |
| Strenght           | 10.000 Guass   |
| Material           | ABS            |
| Weight             | 520 gr         |
| Color              | Black          |
| Included in carton | 44 pieces      |