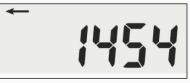

crease the count value on the display.

Users can choose which count direction is displayed. Because of the innovative use of electronics, the counter can run for approximately 1 year on one set of batteries, without compromising the counting distance.

## **Specifications**

| Description        | COUNT-IT People Counter    |
|--------------------|----------------------------|
| Article code       | XA-STPCBI004               |
| Max. counter value | 999.999 in both directions |
| Max. Width         | Up to 5 meters             |
| Dimensions         | 116*70*26 mm               |
| Power              | 1.5V Alkaline batteries    |
| Material           | ABS                        |
| Color              | Black                      |
|                    |                            |





First direction count



Second direction count