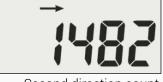

the display.

Users can choose which count direction is displayed. Because of the innovative use of electronics, the counter can run for approximately 1 year on one set of batteries, without compromising the counting distance.

## **Specifications**

| Description        | COUNT-IT People Counter    |
|--------------------|----------------------------|
| Article code       | XA-STPCBI004               |
| Max. counter value | 999.999 in both directions |
| Max. Width         | Up to 5 meters             |
| Dimensions         | 116*70*26 mm               |
| Power              | 1.5V Alkaline batteries    |
| Material           | ABS                        |
| Color              | Black                      |
|                    |                            |





First direction count



Second direction count