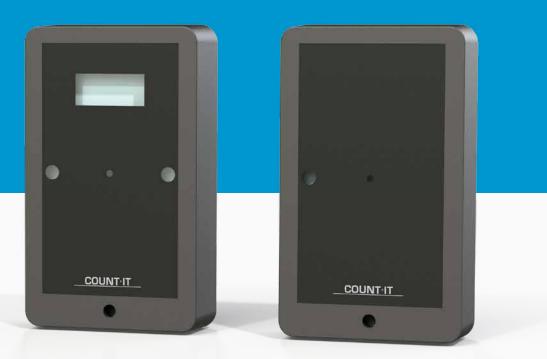

## **People Counter**

The COUNT IT People Counter is a bi-directional people counter set. The principle is based on the interruption of a horizontal infrared beam. The transmitter transmits the infrared beam to the receiver. When this infrared beam is interrupted, eg. by a person, the receiver detects this and will increase the count value on the display.

## **Specifications**

| Description        | COUNT-IT People Counter    |
|--------------------|----------------------------|
| Article code       | XA-STPCBI004               |
| Max. counter value | 999.999 in both directions |
| Max. Width         | Up to 5 meters             |
| Dimensions         | 116*70*26 mm               |
| Power              | 1.5V Alkaline batteries    |
| Material           | ABS                        |
| Color              | Black                      |
|                    |                            |