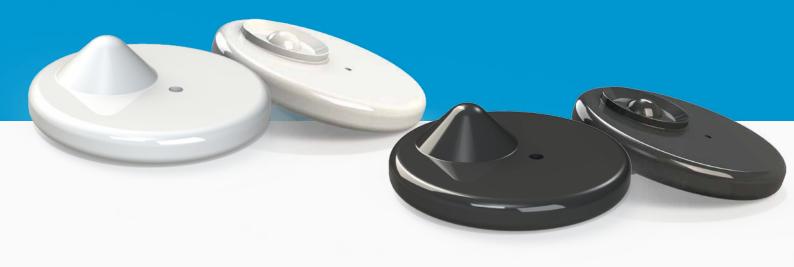

## **R50s**

The R50s is a great economic choice. Its priced very low but still will provide great performance. It comes in RF frequency integrated. This tag is delivered in a full black of full white color. The tag is equipped with a Super Lock structure.

## **Specifications**

| Description        | R50s             |
|--------------------|------------------|
| Article code Black | XT-R50S08200BLAS |
| Article code White | XT-R50S08200WHI  |
| Frequency          | RF, 8.2 mHz      |
| Size               | 50 mm            |
| Pin included       | No               |
| Weight             | 11 gr            |
| Lock structure     | Super Lock       |
| Color              | Black or White   |
| Included in carton | 1000 pieces      |
|                    |                  |